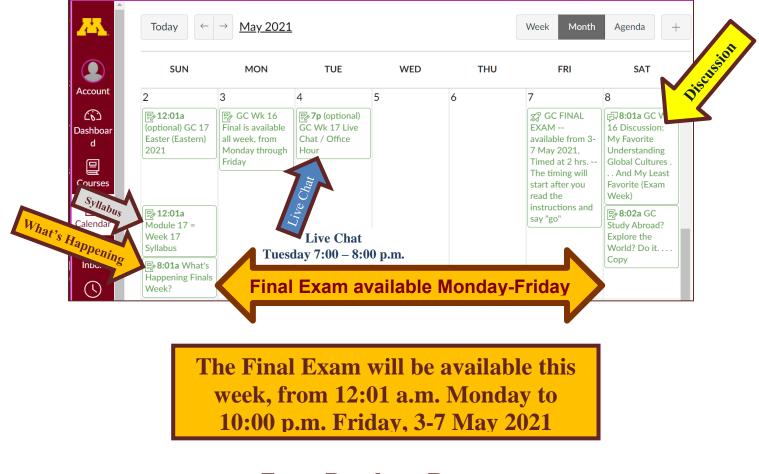

s2021 The Global Cultures <u>Final Exam</u> ≥ is scheduled for Final Exam Week, 3-7 May 2021

## You may take the exam any time during Final Exam "week".

# Discussion: My Favorite Global Cultures items . . And My Least Favorite . . .

(Due by the end of the term—Friday, 7 May 2021)